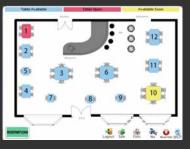

#### **Graphical Tables**

| Mestores Large<br>South of Guar |     | Topping Split<br>None<br>Half<br>1/3<br>1/4<br>Slice<br>PRICE<br>\$29.95 | Toppings<br>Cheese 2<br>Ram neapple<br>Salami<br>Squid<br>Mussels<br>Reperent<br>Peppers<br>Chilli<br>Capers<br>Olives<br>Onions |
|---------------------------------|-----|--------------------------------------------------------------------------|----------------------------------------------------------------------------------------------------------------------------------|
| Pizza Size                      |     | Crust                                                                    | Anchovies                                                                                                                        |
| Stab                            | Pan |                                                                          | Add Extra No.                                                                                                                    |

## Pizza Builder