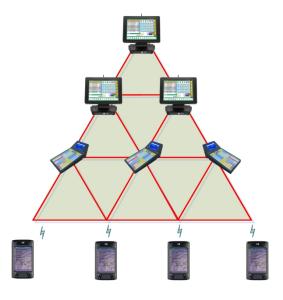

#### Redundancy is the Key...

Other XCR

Products

The XCR Pyramid Management Technology (PMT) ensures that the ECRs attempt all efforts as to stay on line, reducing a single point of failure (truly stand alone).

Kitchen Monitor Software

Web Interface

Data Pool (RPL and AJL Integration)

Sales Data is replicated across multiple masters as to ensure data integrity in the event an ECR goes off line

In the event of an ECR going off line, the ECR will switch into full **standalone** mode until it comes back on line