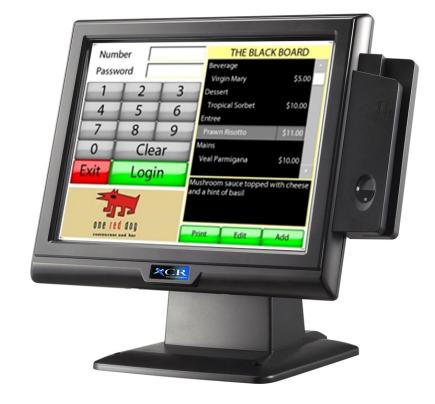

# XCR ECR PRO Xtreme Touch and Handheld

- Truly Multiplatform
- Table, Bistro and Bar Tab Accounts
- Split Checks / Items
- Monthly Accounts and Loyalty
  - Advanced Real-Time Reporting
- Bonus Points (Accrue and Redeem)
- Multiple Promotion Discounts
- Price Negotiation on the Fly!
- Graphical "Intuitive" Environment
- Multi-Lingual
- Multi-Clerk and Drawer Assign
- DVR Interface

WWW.XCRPOS.COM

Ideal for Restaurants, Retail, Bars, Fast Food, Quick Service and Concessions